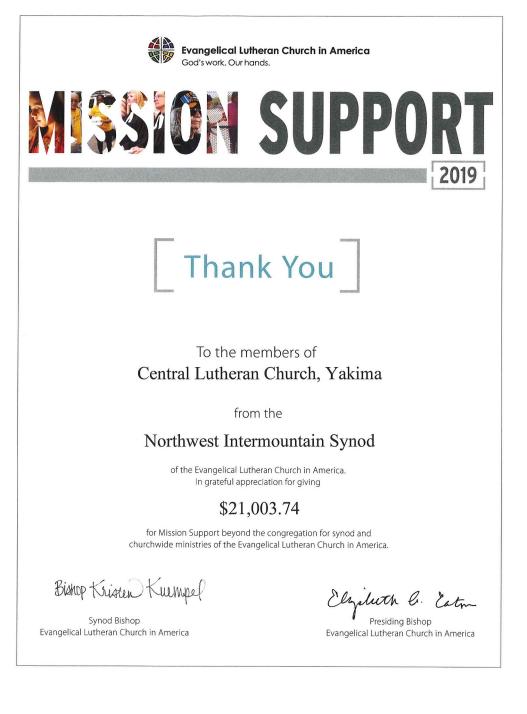

& Adam Johnston, grandchild of Chris and Denise Svendsen.

Finnegan Robert Allen Bond son of Mackenzie & Jason Bond, grandson of Angie Karn & great grandson of Al & Fran Karn.



Thomas Dean Johnston



Finnegan Robert Allen Bond

# Hey Friends,

I know that we're all "Zoomed" and "Google Meeted" out so we're going to try something different for the fall. I've put together a box of supplies for each of you to come pick up at the church. Your box will contain the basic supplies you'll need for Sunday School, Confirmation, or HS Studies. I'll email or snail mail your lessons to you weekly. Give me a call on my cell or call the church office to set up a day and time to pick up your box\*. -Felicity

\*Please remember to put your mask on before entering the church. Be prepared to sign in.







# Camp Hope Needs: Next Serving Date is

# Monday, September 14th

I am still delivering meals to Camp Hope. Due to COVID-19, I purchased most of our meal ready to serve and deliver to their site. I am no longer serving the meal. Contact Denise Svendsen @509-949-8580

### Current Needs: Serving 80+

Dinner Rolls (drop off anytime and we will put in the CLC freezer)

Coleslaw without the dressing

Coleslaw Dressing

Plastic Spoons

Рор

Water

Jello Pudding Cups/Applesauce Cups/Fruit Cups

Individually Wrapped Cookies & Rice Krispie Treats

Call church office to make sure it is open before dropping off items. 509-575-6490



**On the Corner Update:** Even though our building remains closed to our OTC program, we are still helping kids!

*Time for innovation: How tutoring could be a key